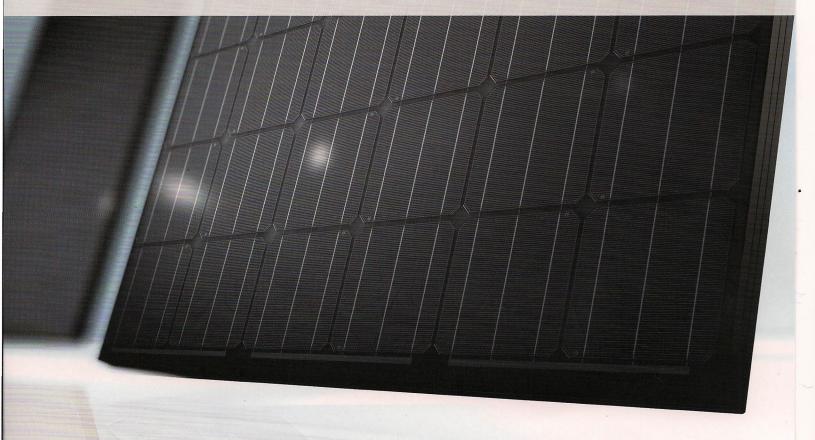

# Powerful performance – high stability. Bosch Solar Module c-Si M 60 S EU30117

**High-quality – high-performance – reliable.**Solar modules from Bosch Solar Energy.

#### Components

Black anodized aluminum frame, black back sheet, MC4, Bosch Solar Cell M 3BB C3 1200